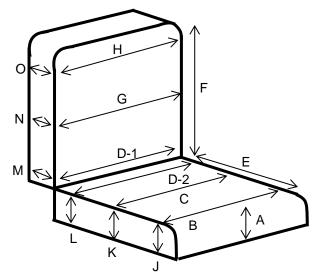

## **Bucket Seat Measurement Chart**

| Vehicle Make:                   | Model: |                | Year:      | _ |
|---------------------------------|--------|----------------|------------|---|
| Seat Mounted Air Bags: Yes / No |        | Electric Seats | : Yes / No |   |

Removeable Headrests: Yes / No Adjustable Headrests: Yes / No

Lowback Seat

(Please Indicate Which Seat Type)

| Α   |  |
|-----|--|
| В   |  |
| С   |  |
| D-1 |  |
| D-2 |  |
| Е   |  |
| F   |  |
| G   |  |
| Н   |  |
| I   |  |
| J   |  |
| K   |  |
| L   |  |
| M   |  |
| N   |  |
| 0   |  |
| Р   |  |