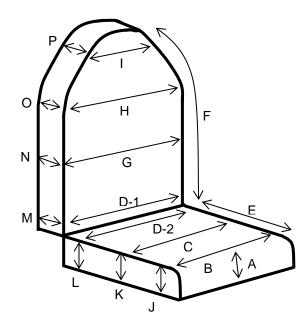

## **Bucket Seat Measurement Chart**

| Vehicle Make: | Model: | Year: |
|---------------|--------|-------|
| -             |        |       |

Seat Mounted Air Bags: Yes / No Electric Seats: Yes / No

Removeable Headrests: Yes / No Adjustable Headrests: Yes / No

Highback Seat

| Α   |  |
|-----|--|
| В   |  |
| С   |  |
| D-1 |  |
| D-2 |  |
| E   |  |
| F   |  |
| G   |  |
| Н   |  |
| П   |  |
| I   |  |
| J   |  |
| K   |  |
| L   |  |
| М   |  |
| N   |  |
| IN  |  |
| 0   |  |
|     |  |